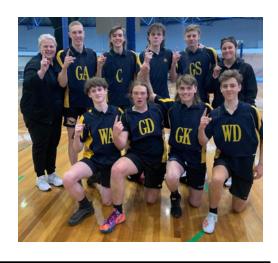

#### RIVERSIDE HIGH SCHOOL (NORTH)

- Campbell Atkins
- Caleb Bedford
- Will Bottle
- Lachlan Brewer
- Aiden Gibson
- Evan Gregson
- Lachlan May
- Arie Schoenmaker
- Ryan Shields

#### ST PATRICKS COLLEGE (NORTH)

- Kade Cooley
- Jasper French
- · Logan Howe
- Ryan Berne
- Zane Jones
- · Seth Pfeiffer
- Harison Edwards
- Ryan Leonard
- Alex Luttrell
- Thomas Peel
- Ryley Sanders

#### CLARENCE HIGH SCHOOL (SOUTH)

- Ashton Burk
- Mitchell Gorringe
- Blake Harper
- Travis Knop
- Flynn Marshall
- Curtis Miley
- Jordan Peel
- Marti Suris
- Ozzie Warmbrunn
- Ryan Williamson

#### HUTCHINS SCHOOL (SOUTH)

- Austin Douglas
- Sam Conway
- Josh Madsen
- Josh Curtis
- Cohen Radcliffe
- Louis Smith
- Sam Essex
- Fergus Callinan
- Henry Bain
- Charlie Younger